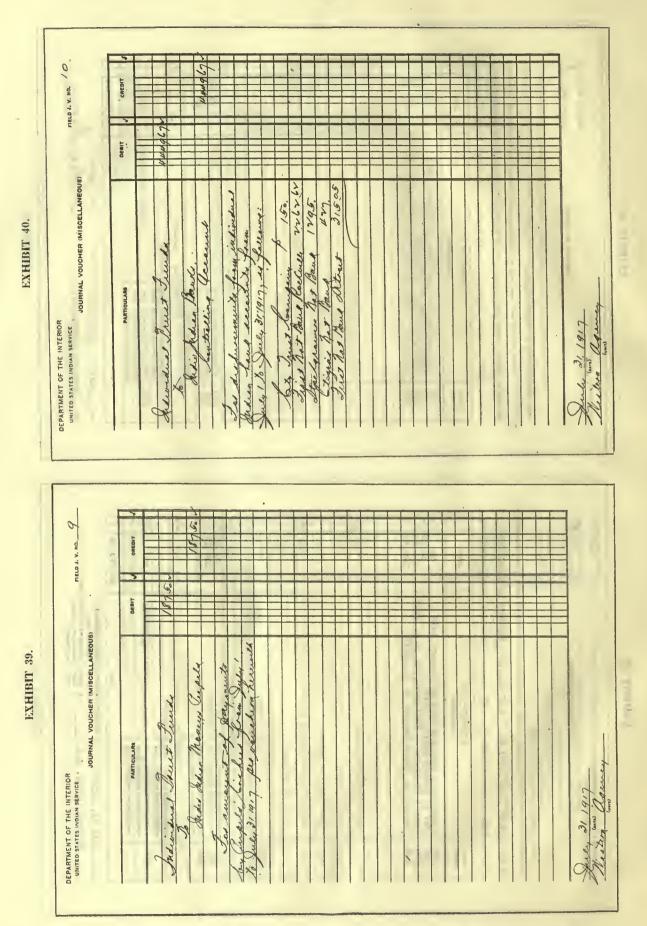

8                                                                                                        | atern National Bank<br>Ional Bank Depositary                                                                        |                                   | 53<br>33<br>75<br>700 60<br>700                                                                                                                               |  |  | IONS -"UWAVAILABLE " | (UMALLOTTED) 21 60 |       |                                            | <ul> <li>Boarding School</li> </ul>                                                                   |                              | 270 62    |                                                                                                                 |

EXHIBIT 37.





EXHIBIT 42.

EXHIBIT 41.



۰.

| And | WARG J. V. MD. 986 | <br>of continuing appro- | Chebit V Chebit | v 1 644 22 v 1 644 22 | v 1 644 22 v 1 644 22 | v 3 067 40 3 067 40 |                                   | 3 067 40 3 067 40           | <br>Por 20 - 10 - 10 - 10 - 10 - 10 - 10 - 10 - |
|-----------------------------------------|--------------------|--------------------------|-----------------|-----------------------|-----------------------|---------------------|-----------------------------------|-----------------------------|-------------------------------------------------|
| ти м                                    |                    |                          | BANTOULARS      | Q                     |                       |                     | INDIAN MONEYS, PROCEEDS OF L